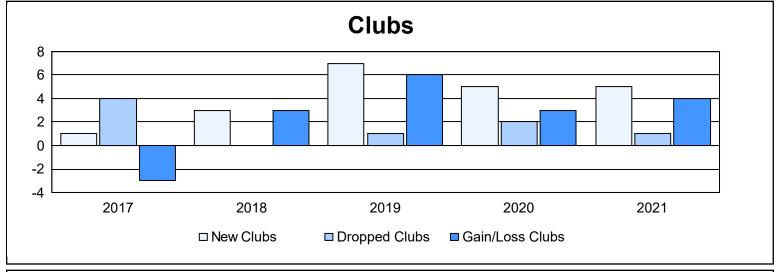

| Year      | New<br>Clubs | Dropped<br>Clubs | Gain/<br>Loss<br>Clubs | New<br>Members | Charter<br>Members | Reinstate<br>Members | Transfer<br>Members | Total<br>Member<br>Added | Total<br>Members<br>Dropped | Gain/<br>Loss<br>Members |
|-----------|--------------|------------------|------------------------|----------------|--------------------|----------------------|---------------------|--------------------------|-----------------------------|--------------------------|
| 2016-2017 | 1            | 4                | -3                     | 301            | 30                 | 9                    | 13                  | 353                      | 333                         | 20                       |
| 2017-2018 | 3            | 0                | 3                      | 301            | 91                 | 15                   | 23                  | 430                      | 392                         | 38                       |
| 2018-2019 | 7            | 1                | 6                      | 328            | 186                | 10                   | 10                  | 534                      | 413                         | 121                      |
| 2019-2020 | 5            | 2                | 3                      | 235            | 97                 | 13                   | 28                  | 373                      | 414                         | -41                      |
| 2020-2021 | 5            | 1                | 4                      | 317            | 112                | 19                   | 20                  | 468                      | 420                         | 48                       |
| Average   | 4            | 2                | 3                      | 296            | 103                | 13                   | 19                  | 432                      | 394                         | 37                       |